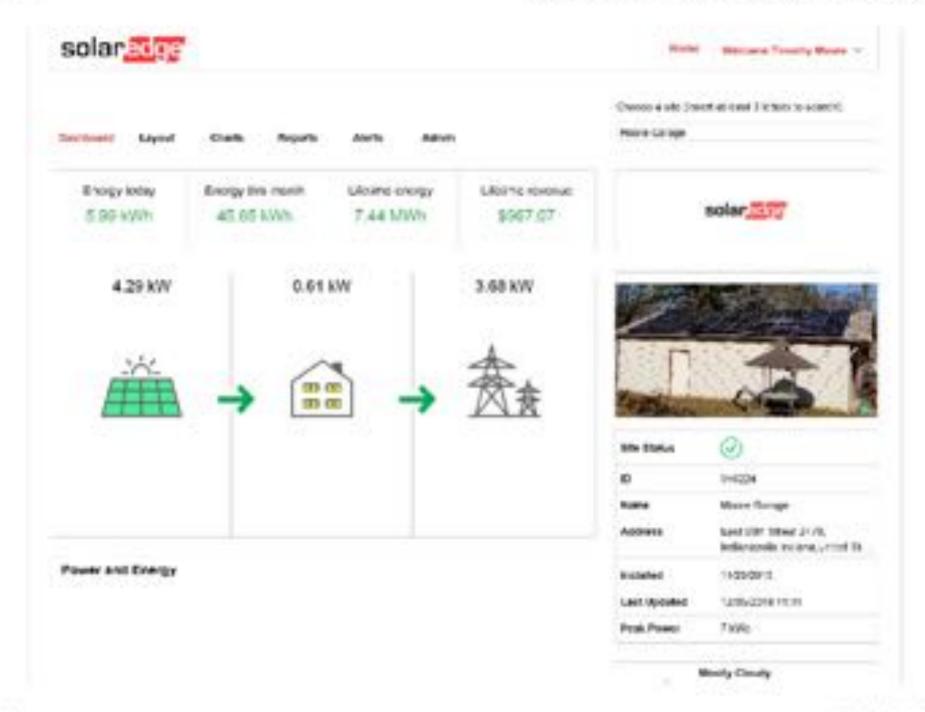

tution

| BILL DATE      | BILL AMOUNT | DUE DATE  | SILLING DAYS | CIAN THUOMA | BILLS     |
|----------------|-------------|-----------|--------------|-------------|-----------|
| 11/02/00:9     | p.ss        | INCORPER  |              | 89.64       | ALM BIT   |
| 100100019      | P.M         | Incessia. | н            | \$7.64      | VIEW BILL |
| OND CASE IN    | P.M.        | 1903/818  | *            | \$7.64      | ALM BIT   |
| 04(1600)       |             | 00042013  | 19           | \$7.64      | ARM BIT   |
| <b>asarac:</b> | D.M         | OMCERTIES | 12           | 87.64       | ABABIL    |
| 9010019        | M.M         | enexants. |              | 87.64       | VEW BLL   |
| OUGANETS       | B.M.        | ONCERTE   |              | 23.54       | VEW BILL  |



1050ms 246 PM



10/5/0018, 11:16 AM