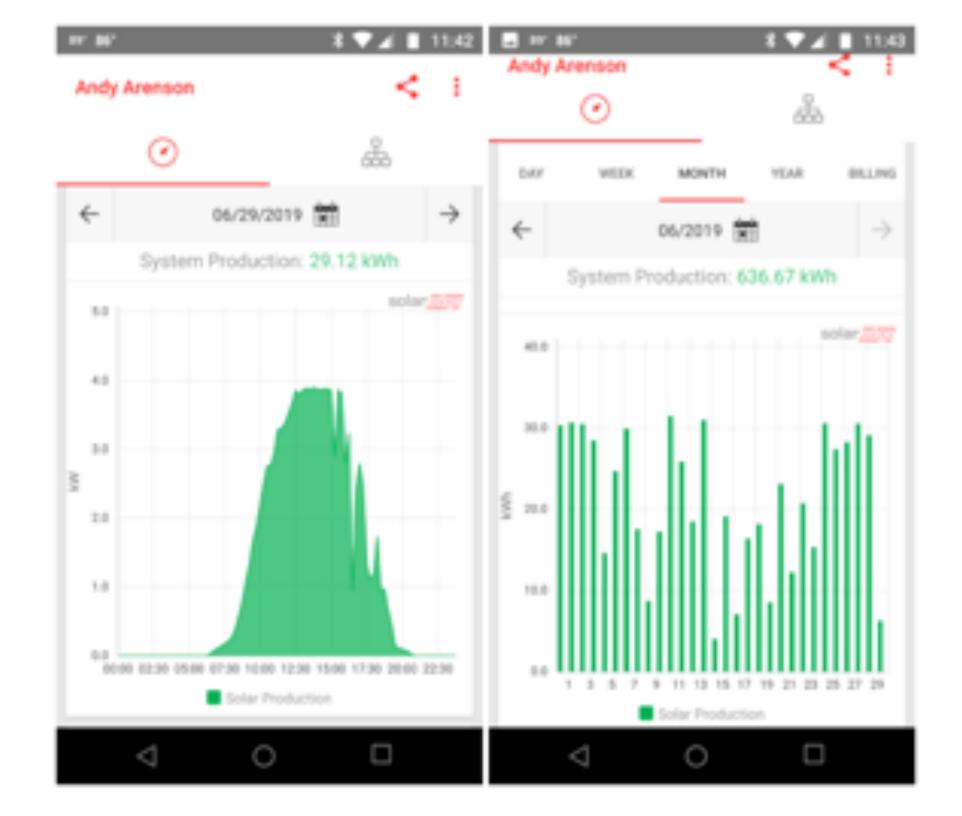

Westfield

































| For more decided thing recommender or part manufactures of the control of the con |