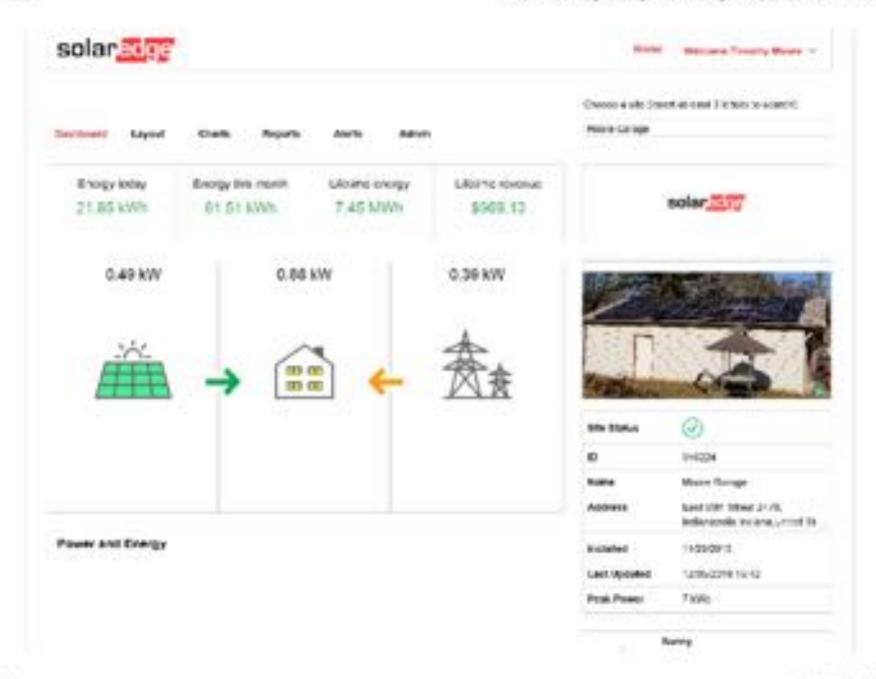

r financial institution

| BILL DATE      | BILL AMOUNT | DUE DATE  | SILLING DAYS | CIAN THUOMA | BILLS     |
|----------------|-------------|-----------|--------------|-------------|-----------|
| 11/02/00:9     | p.ss        | INCORPER  |              | 89.64       | ALM BIT   |
| 100100019      | P.M         | Incessia. | н            | \$7.64      | VIEW BILL |
| OND CASE IN    | P.M.        | 1903/818  | *            | \$7.64      | ALM BIT   |
| 04(1600)       |             | 00042013  | 19           | \$7.64      | ARM BIT   |
| <b>asarac:</b> | D.M         | OMCERTIES | 12           | 87.64       | ABABIL    |
| 9010019        | M.M         | enexants. |              | 87.64       | VEW BLL   |
| OUGANETS       | B.M.        | ONCERTE   |              | 23.54       | VEW BILL  |



1050ms 246 PM



10/5/0018, 11:16 AM