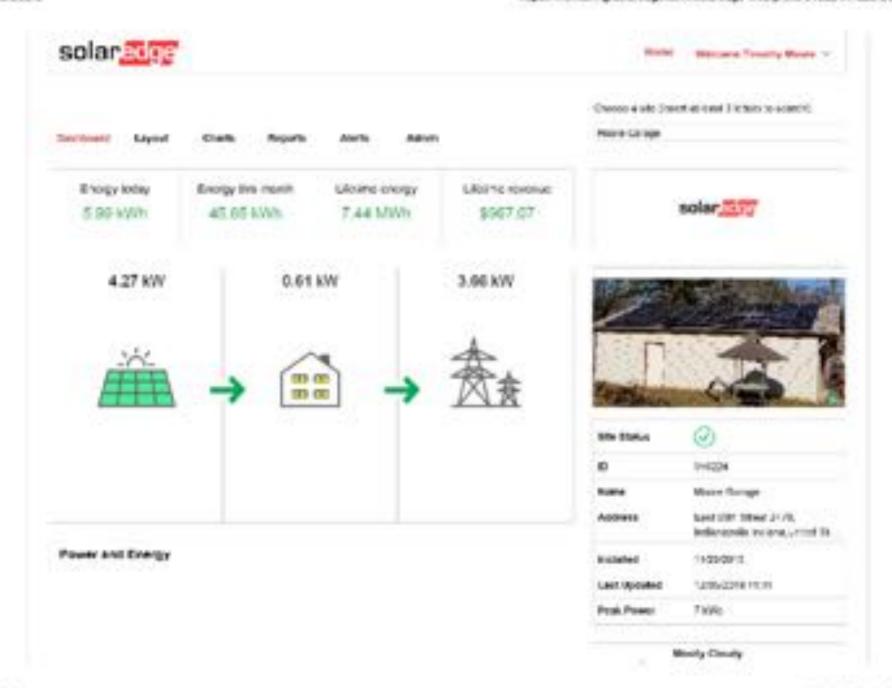

| AM 99<br>B 17234<br>E 17234   | Carrent Sill<br>for bar 5<br>for bar 1<br>for property<br>for property<br>for property<br>for property<br>for property | 1969  typesa SM Recorded  read arc Charges arc On AC         | Photo part              |          | 1504<br>1504<br>1503<br>1503<br>1725<br>1725<br>237<br>237<br>237 |

If you have any quantoms about the Freez Manager program, please call or foll-time at 1-677-550-4648.

A feer home-energy assessment can reveal holder-energy warrens and help you treer your last. Eligible homeoweners can get a feer in-book analysis place a fee energy savings fet with LEDs and room. Signing of Arkin energy semilysis of all.

Average Cost: \$10,7122 pur k9h











10/50018, 11:15 AM

## Billing & Payment History

"Total Dollars Paid may not reflect payments returned by your financial institution

| BILL DATE      | BILL AMOUNT | DUE DATE  | SILLING DAYS | CIAN THUOMA | BILLS     |
|----------------|-------------|-----------|--------------|-------------|-----------|
| 11/02/00:9     | p.ss        | INCORPER  |              | 89.64       | ALM BIT   |
| 100100019      | P.M         | Incessia. | н            | \$7.64      | VIEW BILL |
| OND CASE IN    | P.M.        | 1903/818  | *            | \$7.64      | ALM BIT   |
| 04(1600)       |             | 00042013  | 19           | \$7.64      | ARM BIT   |
| <b>asarac:</b> | D.M         | OMCERTIES | 12           | 87.64       | ABABIL    |
| 9010019        | M.M         | enexants. |              | 8