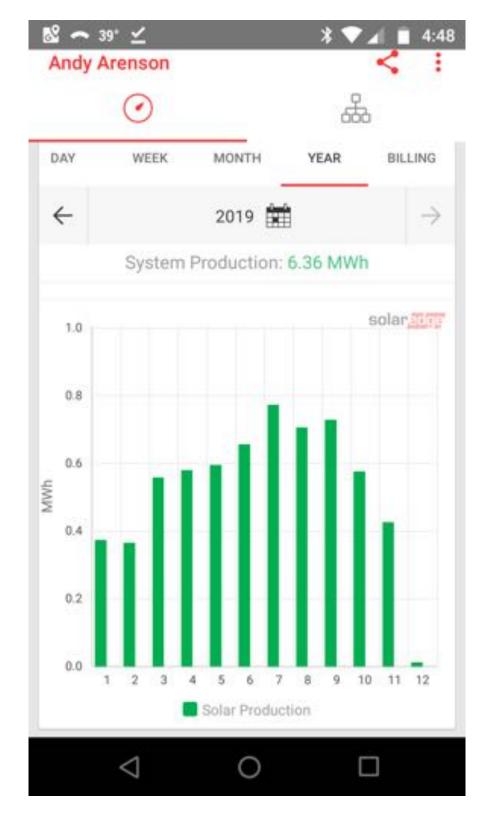

Westfield

































| For more decided thing recommender or part manufactures of the control of the con |