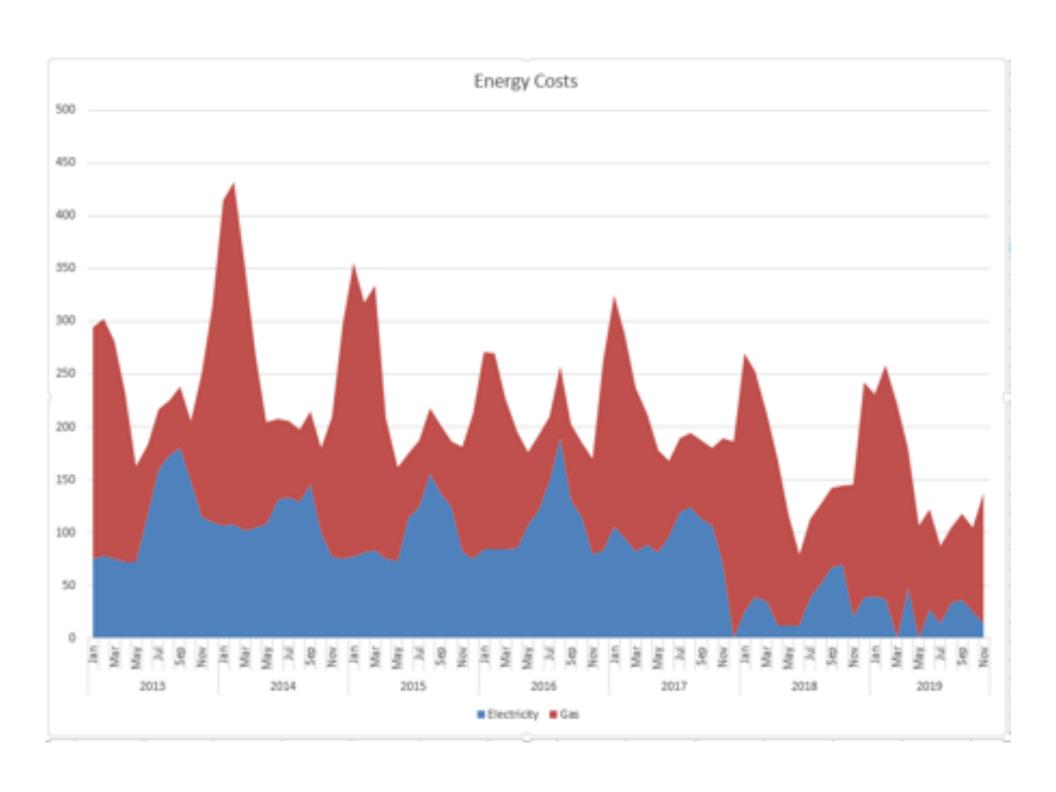

Westfield

































| For more decided thing recommender or part manufactures of the control of the con |