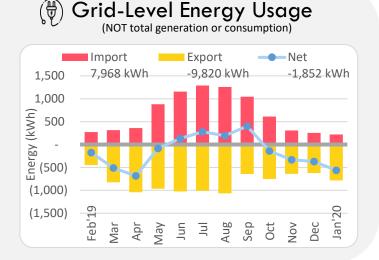

## **Customer Name**

Location: Bellaire, TX

Solar System Size: 11.1 kW

No. of Occupants: 4

Daytime Occupancy: No

Electric Vehicle(s): No



## Electric Plan Comparison for Solar Owners

Maximize your solar payback! For the electricity usage profile you provided, here's how your estimated Annual Net Electric Bill compares for the five cheapest plans as of February 2020:

|                    | reliant.                  | Green<br>Mountain<br>Energy | griddy      | CHARIOT ENERGY | M ENERGY      |
|--------------------|---------------------------|-----------------------------|-------------|----------------|---------------|
| Plan Name          | Simple Solar Sell<br>Back | Renewable Rewards           | Griddy Zero | Rise Solar     | Solar Buyback |
| Term (months)      | 12                        | 12                          | 0           | 12             | 24            |
| Rate Type          | Fixed                     | Fi